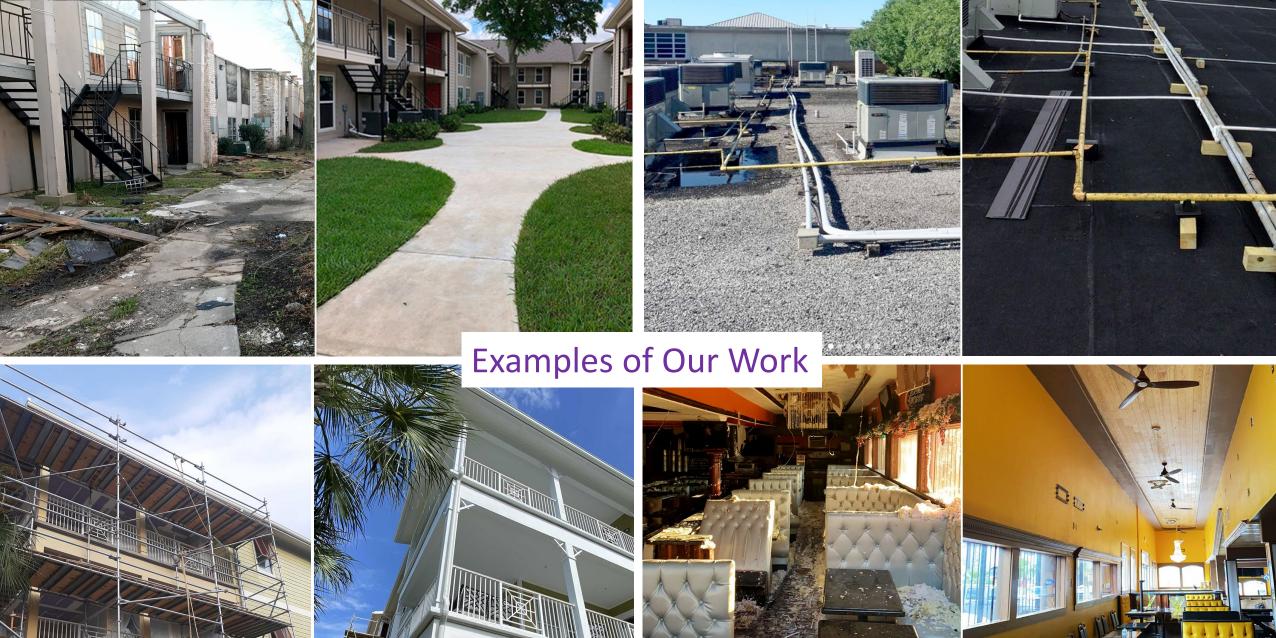

# Who is your disaster recovery partner?

Whether your property has been impacted by a loss from storm, fire, flood, or you simply need improvements to your property, our expertise provides you with the full spectrum of services:

### Restoration: Fire, Storm and Flood

- ✓ Demolition
- ✓ Water Removal and Clean Up
- Building Structure Drying
- ✓ Wind and Hail Damage Repair
- ✓ Smoke and Soot Removal
- ✓ Odor Removal
- ✓ Reconstruction
- Remodeling