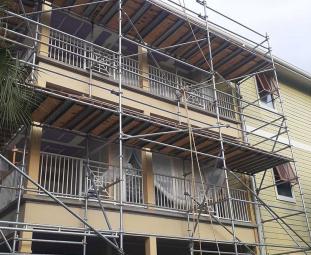

### Restoration: Fire, Storm and Flood

- ✓ Demolition
- ✓ Water Removal and Clean Up
- Building Structure Drying
- ✓ Wind and Hail Damage Repair
- ✓ Smoke and Soot Removal
- ✓ Odor Removal
- ✓ Reconstruction
- Remodeling

## **Roofing Services**

- ✓ Repair
- Replacement
- ✓ Maintenance
- Inspection
- ✓ Metal Roofing Systems
- ✓ Built-Up Roofing Systems
- ✓ Modified Bitumen Systems
- ✓ Roof Coating Systems
- ✓ Solar Panels