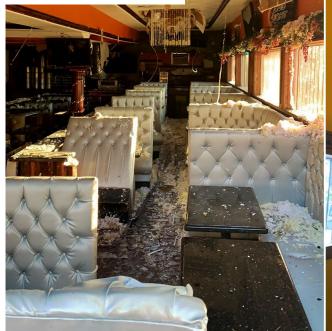

### Restoration: Fire, Storm and Flood

- ✓ Demolition
- ✓ Water Removal and Clean Up
- Building Structure Drying
- ✓ Wind and Hail Damage Repair
- ✓ Smoke and Soot Removal
- ✓ Odor Removal
- ✓ Reconstruction
- Remodeling