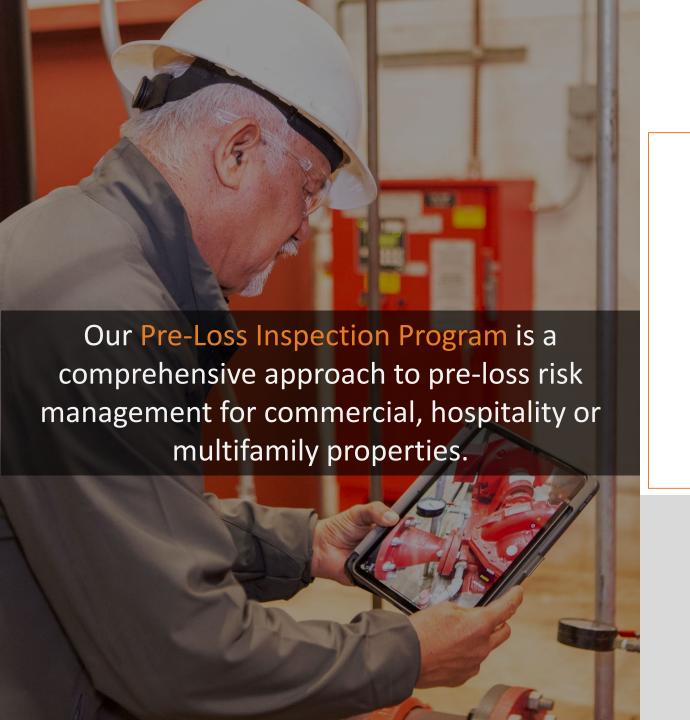

### **Pre-Loss Inspection Services**

- ✓ Prove the condition of your building prior to a loss
- ✓ Prepare a deferred maintenance plan on your property
- Evaluate your property's ADA compliance
- ✓ Know life expectancy estimates on your operating systems
- Know life expectancy of your property's roof
- ✓ Evaluate your property's emergency lighting and signage
- Set up annual inspections
- Store and access all your property information online